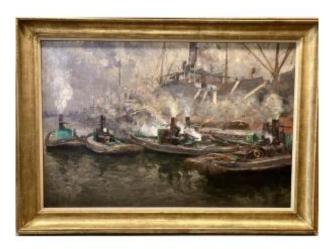

## Description

"Industrial Marine" Oil on canvas signed Oswald POREAU (1877-1955). Post-impressionist painter of landscapes, port views, flowers and portraits. Belgian School. Works acquired by the royal family and by the State and at the Museums of Schaerbeek, Tamise and Mulhouse. Dimensions with frame: 140cm x 100cm Dimensions without frame: 120cm x 80cm