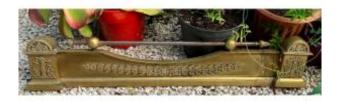

## Description

Beautiful fireplace bar, fireplace bar in entirely chiseled bronze with very pretty decorations of t'osâmes of crowns and palmettes, from the period of the first part of the 19th century, decorated with terminals at each end, one of the terminals removable, adjustable with the possibility of a slight extensionuins, traces of verdigris when it is stretched Dimensions length 97 cm height 20cm depth 7 cm