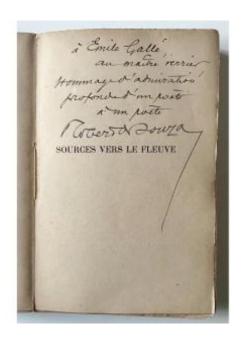

## Book Dedicated To Emile Gallé By The Poet Robert De Souza "sources Towards The River" In 1897

180 EUR

Signature : Emile Gallé et Robert de Souza

Period: 19th century

Condition: Prévoir restauration

Material: Paper

## Description

This book by Robert de Souza "Source vers le Fleuve" published by Mercure de France is a first edition dating from 1897. It is enriched with an autograph dedication from the author to the master glassmaker Emile Gallé. "To Emile Gallé, to the master glassmaker, a tribute of deep admiration from a poet to a poet" 217 pages in 12mo format With its purchase invoice dating from 1985 from the "La Nancéide" bookstore in Nancy. This book is complete but partly uncased and the first paper cover page is detached (as visible in the photos).