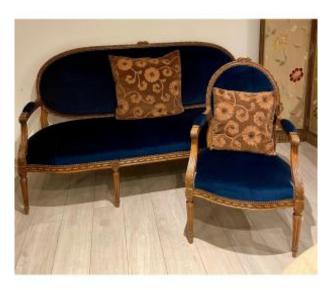

## Sofa And Its Convertible Medallion Backrests

## Description

Sofa and its convertible with Louis XVI style medallion backrest in walnut color and navy blue velvet fabric decorated with friezes, palmettes and the feet are fluted. The making of the sofa is like new and was made in the old style (springs, horsehair, etc.). Its blue velvet fabric is in very good condition with the exception of the seat of the convertible which has a mark of wear (see last photo). The dimensions of the convertible are 96 cm in height, 60 cm in width and 50 cm in seat depth. The dimensions of the bench are 102 cm in height, 165 cm in width and 60 cm in seat depth. Delivery throughout France.