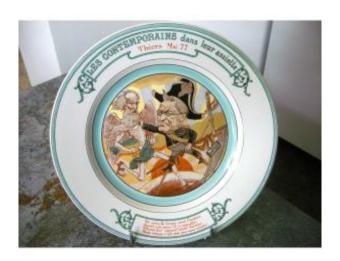

# Plate "contemporaries On Their Plates" From Creil Montereau

## Description

VERY BEAUTIFUL AND VERY RARE PLATE FROM THE SERIES:
"CONTEMPORARIES IN THEIR PLATE"
SIGNATURE OF THE MANUFACTURER OF CREIL AND MONTEREAU. DECOR SIGNED BY ALFRED PETIT (1841 - 1909) journalist and designer, he created caricatures of famous men in 1877 on earthenware published and awarded at the Universal Exhibition in Paris in 1878. VERY BEAUTIFUL AND RICH POLYCHROMY.
SUPERB ENGRAVING. PLATE IN VERY GOOD CONDITION. LARGE DIAMETER PLATE.