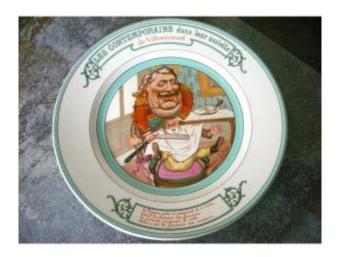

# Plate "contemporaries On Their Plates" From Creil Montereau

## Description

VERY BEAUTIFUL AND VERY RARE PLATE FROM THE SERIES:
"CONTEMPORARIES IN THEIR PLATE"
SIGNATURE OF THE MANUFACTURER OF CREIL AND MONTEREAU. DECOR SIGNED BY ALFRED PETIT (1841 - 1909) journalist and designer, he created caricatures of famous men in 1877 on earthenware published and awarded at the Universal Exhibition in Paris in 1878. VERY BEAUTIFUL AND RICH POLYCHROMY.
SUPERB ENGRAVING. PLATE IN VERY GOOD CONDITION. LARGE DIAMETER PLATE.