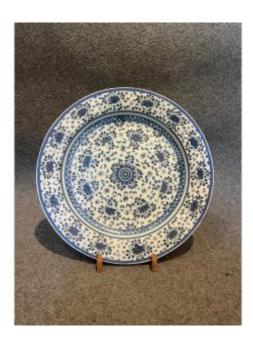

## Delftware Dish, 18th Century

## Description

Large blue and white earthenware dish, Delft production inspired by oriental ceramics. This dish is in very good condition.

Delivery possible worldwide.

Favor the purchase of antiques is favorable is sustainable development! Discover all our furniture, objects and lighting on our website: www.pipat-antiquites.fr

## 550 EUR

Period : 18th century Condition : Très bon état Material : Earthenware Diameter : 34 cm Height : 4.5 cm