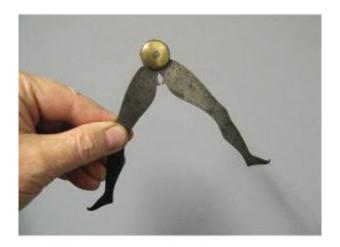

## Description

Thickness compasses mainly used by turners. This personal manufacturing model at a certain position takes on an erotic character quite sought after by its owner. Beautiful work of execution from the end of the 19th or beginning of the 20th century. Good condition. Length 13 cm.