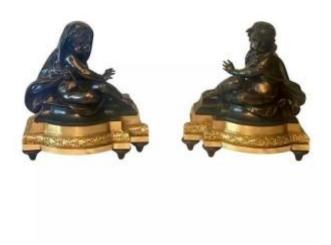

### Description

A Fine and Impressive Pair of Louis XVI Style Gilt and Patinated Bronze Chenets Allegorical of Winter. These look much better in the flesh as they are larger than normal and very substantial. Each chenet is formed as seated Cherub or Putto dressed in fine drapery, on very high quality shaped gilt-bronze bases with Leafy borders and raised on toupie feet. They have been completely dismantled cleaned and put back together.

#### Dimensions:

Height: 14 in (35.56 cm)Width: 13 in (33.02

cm)Depth: 6.5 in (16.51 cm)

Style:

Louis XVI (In the Style Of) Materials and Techniques:

**Bronze** 