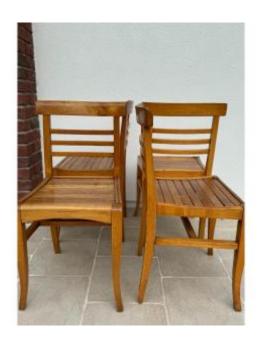

# Lot Of 4 Reconstruction Period Chairs In The Style Of René Gabriel Circa 1950 Antique Chair

### Description

lot of 4 four old chairs around 1950 reconstruction period in the pure taste of René Gabriel with the slatted seat In good condition, the 4 with good stability, one of them was glued back together old but remains very solid. In solid beech, with a nice patina of the wood Total height dimension 78 cm Seat height 44 cm width 40 cm and length 36 cm Find us on antiquites-monfuturanterieur.fr and on insta mon\_futur\_anterieur

## 240 EUR

Signature : dag René Gabriel Period : 20th century Condition : Bon état Material : Solid wood Length : 36 cm Width : 40 cm Height : 78 cm Depth : 36 cm