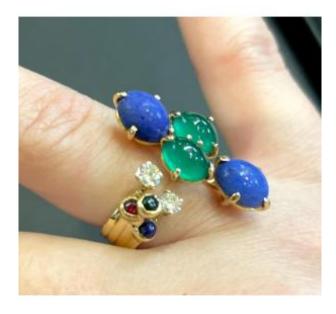

## **Unusual Ring**

## Description

Gold 750? 18 carats 8.14grs Lapis lazuli
Chrysophases Diamonds Sapphire Emerald Ruby
hallmark: Eagle's head size: can be resized Ref:
A31765 Lapis lazuli: stimulates the intellect,
creativity, imagination, ingenuity and finesse of
mind. Symbol of strength and power, it
nevertheless diffuses gentleness, tenderness and
benevolence. This stone purifies the soul and
helps the being who wears it to be in harmony
with his life and himself. The price includes the
cost of transport and insurance by declared value.
International buyers please ask us