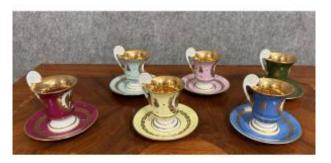

#### Description

PARIS: large Empire cups with a pedestal and high crosier handles decorated with a woman's face accompanied by their saucers made of porcelain with gold decoration of attributes of the period the inside of the cup with a gold base signed under the saucer 12 pieces in total Cups: H10X9 / saucers: 14 cm in diameter