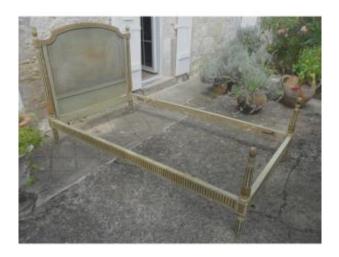

## Description

Small Louis XVI style bed from the 19th century in painted and gilded wood Bed in its current state requires a little renovation, stained fabric Decorative bed with its pine cone-decorated uprights Bed that can be used as an extra bed, a rest bed, an alcove. Dimensions total width 109 cm total length 196 cm height 114 cm interior width 102 cm interior length 183 cm