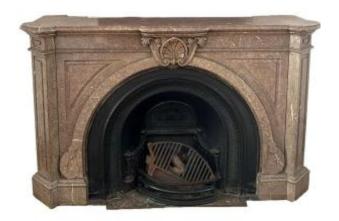

## Description

A charming arched (and big) fireplace-surround made out of a beautifully figured Napoléon Grande Mélange marble. Ca.1870. The arched panels with raised and fielded panels are centered by a nicely carved central. The serpentine, double-moulded shelf rests on top. Canted jambs are supported on sturdy plinths with sculpted mouldings. Will be delivered with original old marble floortiles to make a frontfloor. Worldwide shipping. Delivery in Europe can be done by us: 'In House Delivery'.