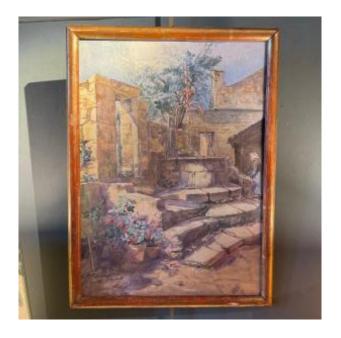

## The Well, Watercolor Early 20th Century

### Description

Landscape with a stone well animated by a character with pots of geraniums in the foreground.

Watercolor early 20th century signed lower right. Gilded frame.

Dimensions with the frame: 35 cm x 26 cm
Dimensions without the frame: 33 cm x 24 cm
Possibility of sending: France / International
As an indication, we systematically respond to all requests for information by email
Please remember to check your spam