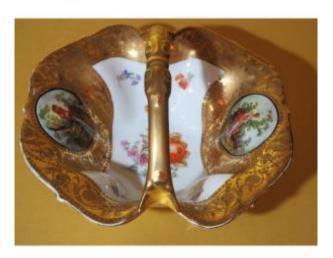

## Basket In Polychrome And Fine Gold Gilded Porcelain, From Limoges (perlam Factory) 20th Century

## Description

Basket in polychrome and fine gold gilded porrelaine, with rustic and floral decoration. Three different flower decorations around the edge of the basket. Very large gilded decoration on the inside of the piece which is dotted with flowers. The handle is gilded. Slight wear of the gilding on the edge of the basket. Free delivery in mainland France.