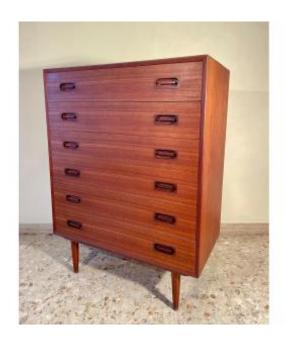

### Description

Original piece from the 60s, made in Denmark in laminated teak wood. This six-drawer chest of drawers that they contemplate shows us a simple design, devoid of superfluous elements, where all the importance goes to the organic shapes that natural wood gives us. It has a rectangular frame, arranged horizontally, with a front organized by six drawers. Finally, the body is raised by means of four stylized feet, typical of the time, of a conical shape that tapers towards the base. Very good condition, see photos. Height: 117cm