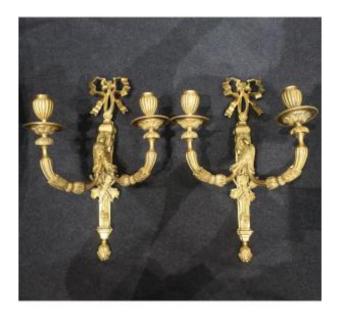

## Description

Very astonishing model of wall lights (one right, one left), two asymmetrical arms forming a pair, in finely chiseled and gilded bronze in their period gilding. Quiver and pompom decoration. French work, Louis XVI period, second half of the 18th century.