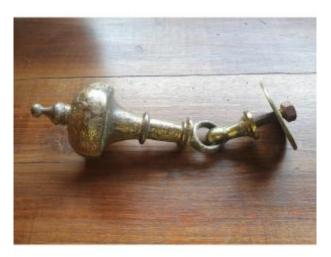

## Water Drop Door / Bell Clapper Knocker In Hammered Wrought Iron With Gilding

## Description

Door knocker in the shape of a teardrop or bell swing.

In hammered wrought iron covered with a light gilding faded by wear and time.

Probably dates from the 19th century.

dimensions: total length = 21cm; leaf length = 14 cm; diameter = 7 cm; weight = 1,600kg