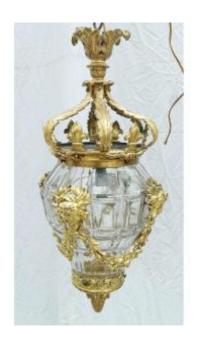

## Lantern In Cut Crystal And Gilt Bronze

2 400 EUR

Period: 19th century Condition: Bon état Material: Bronze Height: 64cm

## Description

Crystal lantern mounted on gilded bronze. Carried by a long chain, the lantern is held at the top by a crown decorated with lily flowers and acantes leaves.

In the center, 4 faces crowned with flowers are joined by scrolls of flowers and ribbons.

At the bottom the lantern ends with an elegant pine cone.

Some wear to the gilding visible in the photos. Height (without chain) 50cm