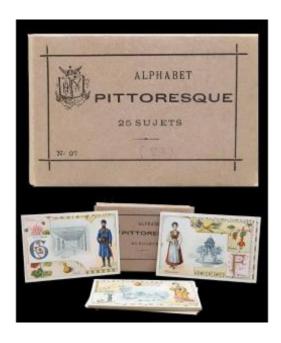

### Description

Beautiful alphabet book in a folded paper case, complete with its 25 cards (the V and the W are on the same card.) Each card is illustrated by 3 or 4 subjects starting with the letter indicated and on the back is the description of a people starting with the same letter (Zulu - Ximo - Yolofs - Georgians - Malagasy etc....) Perfect fresh condition 10.5 x 7 cm