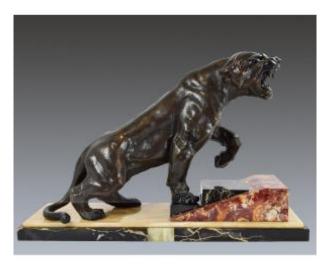

### Description

Patinated spelter sculpture of a roaring feline, it exudes a lot of realism and expression. It rests on a marble base of different colors including this one to keep a very smooth polishing and a beautiful natural shine. Period begins XXth.