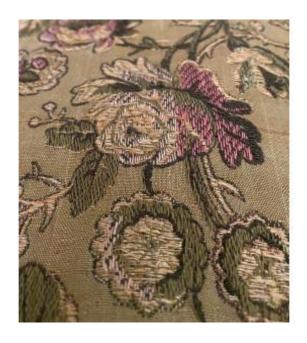

## Description

Pair of embroidered linen curtains decorated with colored flowers and foliage in 19th century silk. They are fitted with copper rings for easy hanging.

They are in 2 lengths which are well joined.

Washed and ironed.

The cotton linings of each curtain are damaged and have a small tear (see photo).

The color is on a wine-colored ground with blue flowers embroidered in silk.

The bottom of each hanging finishes at a bevel