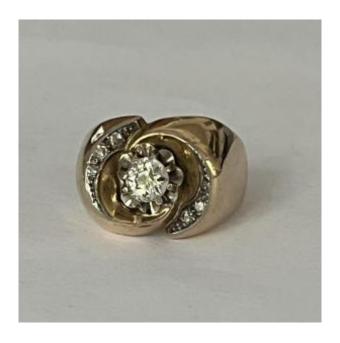

## 4180- Yellow Gold Diamond Swirl Ring

1 300 EUR

Period: 20th century

Condition : Parfait état

Material: Gold

## Description

Yellow gold (18k) tourbillon ring centered with a claw-set diamond, the setting supported by 2 lines of diamonds.

Gross Weight: 6.74 g.

Size: 54

Possibility of resizing, contact us.