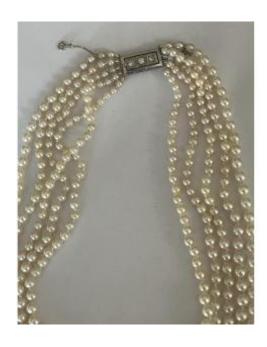

## 4167-5 Row Pearl Necklace With Diamond Clasp

1 200 EUR

Period : 20th century Condition : Parfait état

Material: Platinum

## Description

Choker necklace with 5 rows of falling seawater cultured pearls. Rectangular platinum clasp set with 3 old-cut diamonds.

Bead diameter: 8.10 to 3.8 mm. Row length: between 34 and 39 cm.

Gross Weight: 79.10 g