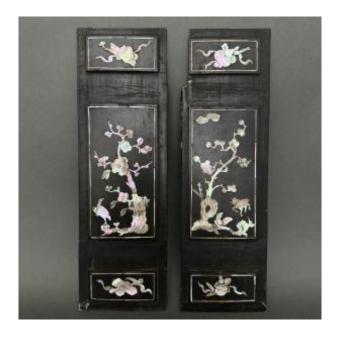

## Pair Of Chinese Panels In Blackened Wood Inlaid With Mother-of-pearl

280 EUR

Period: 20th century

Condition: Quelques manques

Material: Wood marquetry

Width: 11,5 cm

Height: 36,8 cm

Depth: 1 cm

## Description

These panels are old, dating from around 1900, they are made of blackened wood and have pretty mother-of-pearl work. We report wear of the patina and scratches, repaired cracks, missing wood and missing mother-of-pearl, small shocks and dents. Our numerous photos allow you to appreciate the quality of these panels. For the condition, please detail the photos. Feel free to zoom in. The photos are an integral part of the description. Dimensions: Height: 36.8 cm Width:

11.5 cm Thickness: 1 cm E: M3337

Dealer