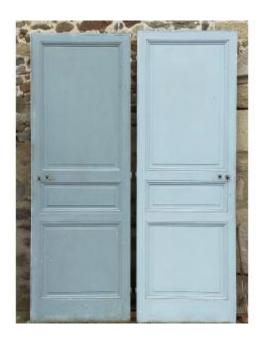

## 2 Old Double-sided Communication Doors 1930

450 EUR

Period: 20th century

Condition: Très bon état Material: Painted wood

Width: 77 cm Height: 209 cm

Depth: 3 cm

## Description

Another hundred old doors for your decoration: double or single, glazed or solid, tall or classic in any style

Doors from the 1930 period in very good condition, nicely molded on both sides

Dimensions 209x72.5 and 199x82.5 cm Stripping (photo 3 and 4) reveals a very good quality of wood

Each door is sold with its lock and two porcelain handles

Price of each door as it is painted: 450 EUR (stripping consult us)