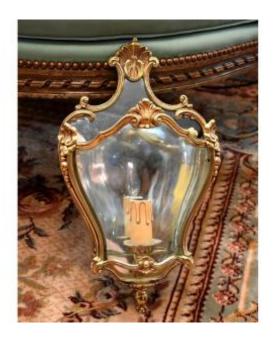

## Louis XV Style Wall Lamp In Bronze, Curved Glasses And Mirror Background, Rocaille Shell Decor

380 EUR

Period: 20th century

Condition: Très bon état

Material: Bronze

Width: 22 cm

Height: 40 cm

Depth: 14 cm

## Description

Pretty Louis XV style wall light. The frame is in bronze, scalloped in shape and richly decorated with shells. The bottom is lined with a mirror, accessible from the rear, the two sides as well as the front, are lined with strongly curved glasses. This light fixture is a beautiful, high quality product, made around the middle of the 20th century. The electrification is in perfect condition. Dimensions: height 40 cm width 22 cm depth 14 cm Shipping and protection costs contact us.