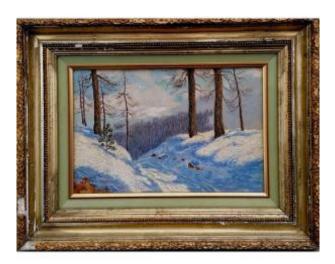

## Ernst Zuppinger - Landscape In Saint Moritz - Play Of Shadow And Light On The Snow - 20th Century

## Description

OIL ON PANEL SIGNED AND LOCATED ON THE BACK "ST MORITZ - ERNST ZUPPINGER" REPRESENTING AN EFFECT OF SHADOW AND LIGHT ON THE SNOW -POST IMPRESSIONIST INSPIRATION THIS PAINTING PRESENTS A VERY BEAUTIFUL COLOR - FRAME TO REVIEW - FRAME SIZE 38 47 CM - PAINTING IN VERY GOOD CONDITION - TOGETHER IN ITS JUICE -