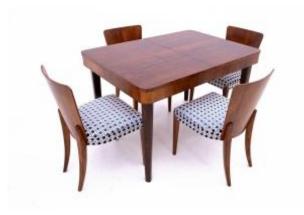

## Table With Chairs Designed By J. Halabal Dating From The 1930s, Czechoslovakia. After Renova

## Description

A dining room furniture set designed by J. Halabal in the 1930s, Czechoslovakia. Furniture in very good condition, professionally renovated. The seats of the chairs have been covered with a new fabric. Dimensions: Table: height 81 cm / width 120 - 190 cm / depth 85 cm Chairs: height 77 cm / seat height. 44 cm / width 46 cm / depth 53 cm