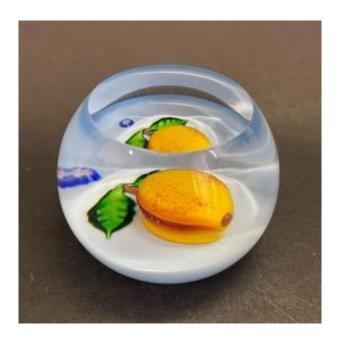

## Description

Saint Louis, Sulfide apricot paperweight, stamped, width. : 7 cm

Stamped under the base Cristal Saint Louis, France Beveled sulfide decorated with a magnificent yellow apricot with multiple details, with a small flower marked inside: Saint-Louis (SL) 1992.

diameter: approximately 7 cm Height : approximately 5 cm Weight: approximately 420 grams

Excellent general condition for this very beautiful modern, functional and decorative object.

No cracks or chips. Quick and neat delivery.