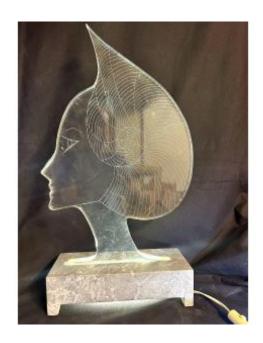

## Large 1970 Lamp In Lucite And Marble 60cm Profile Of Young Woman Altuglas Thick Plexiglas

**400 EUR** 

Period: 20th century

Condition: Très bon état

Material : Acrylic

Height: 60 cm

## Description

Important lamp from the 70s/80s.

In transparent lucite (altuglas, plexiglass).

The upper part is a representation of the profile of a young woman which is inserted into the base.

The base is in gray marble in which is nestled a small neon diffusing its light in the thickness of

the altuglas.

The effect is spectacular.

Dimensions:

Height: 60 cm.

IN VERY GOOD USED CONDITION,

operational electrification: as on the pictures.

You can follow my gallery to be informed of new releases....