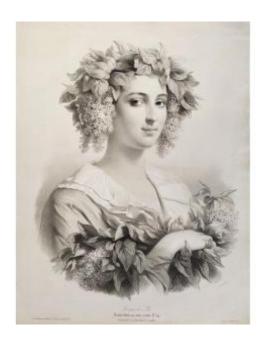

## Large Lithograph 19th C Portrait Of A Lady Old Print

420 EUR

Period: 19th century Condition: Bon état

Material : Paper

Width: 49,6 cm

Height: 64,3 cm

## Description

J.J.Rousseau

The month of May
Large study with two pencilsN9
Lithographed by Julien after C.Landelle Printed
Paris (Mon.Aumont) François Delarue, rue

18 64.3 x 49.6 cm sheet

Good condition. This work has been restored by a professional & accurate restorer.