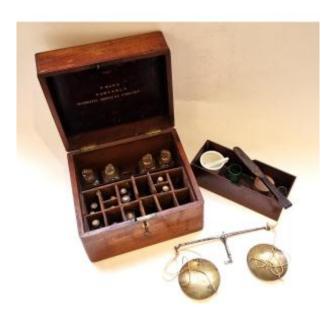

## Description

Small English personal pharmacy and transport "S. Maw's portable domestic medical cabinet", dating from around 1850-1860. In a mahogany box with brass handle, with several compartments, are stored various pharmaceutical bottles but also a scale and weights, a glass syringe, a small porcelain mortar and a very small glass mortar, a tongue depressor? or a pharmacy knife? with rosewood handle, etc. The whole thing is a little faded but from the period. The box measures, closed, 21x18x15 cm.