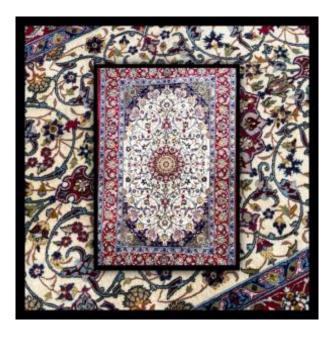

High quality lambswool velvet called "kork" made on silk.

Delicate carpet with central ivory medallion inlaid with scrolls, garlands of arabesque flowers surrounding a burgundy star medallion on a navy background.

These carpets are made in the city of Isfahan in southwest Iran. They are considered today to be among the most beautiful Persian carpets. They are characterized by a very high density, richly detailed patterns and high quality of materials. Incredible finesse!