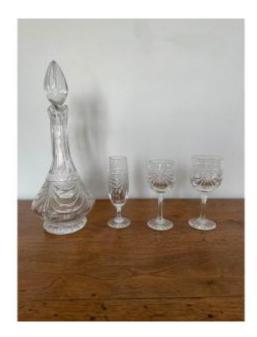

## Crystal Glasses And Carafe Set

### Description

Set of glasses with palmette decorations in hand-cut crystal, probably in Lorraine crystal, in their original box, only the carafe does not have a box. Set including: 12 champagne flutes, height 18cm, 12 wine glasses, height 17cm, 12 wine glasses, height 18cm, 1 carafe, height 40cm. The set is in perfect condition. Note that one box is slightly damaged.