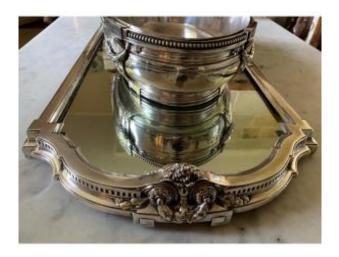

## Description

Especially tabletop, complete with its mirror top and planter (with its original removable lining), period work from the end of the 19th century to the beginning of the 20th century in silvered bronze from the Christofle house, and production number, Gallia hallmark for the pieces including the silvering is of high quality, as reported by Maison Christofle. original moroir, background in perfect condition, a tiny stain on the border (photo) Silvering close to perfect the mirror background 77x39 cm, 4 cm high and 7.5 cm at the level of the trophies the planter 44 x 27 cm and 11.5 cm high