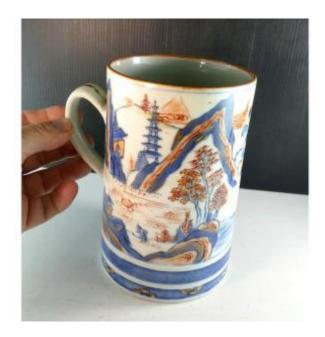

## Description

Superb large porcelain mug, containing approximately 1 liter, model for Dutch market, from thick and heavy porcelain, (900g) decoration of Imari 4 colors, blue, white, red and gold, landscapes of mountain lakes, punctuated with pagodas, boats and characters ,Good condition overall, because it has been very well restored, very little visible even with a UV lamp: chips on edge, and handle.Beautiful porcelain, beautiful size...Dimensions = 17cm x 11cm and 15cm.This item is for immediate purchase, payable by credit card or paypal.- eclectic - antique dealers since 1970, Siret: FR 24.430113233. Invoice and Certificate are attached to each of our shipments.