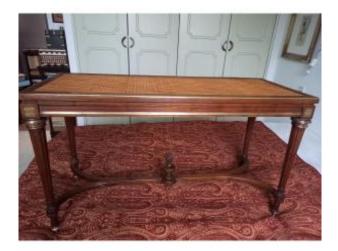

## Louis XVI Style Piano Bench Circa 1880

### Description

Elegant piano bench circa 1880/1900 in Louis XVI style, in solid mahogany enhanced with copper nets, scrapers, and copper ring and shoe feet. The seat is very stable, and the blond canage is in perfect condition. It should be noted that some threads are missing on the spacer (not very visible without getting closer). Charming little precious extra seat which can also be used at the end of the bed or to place art books near a sofa.