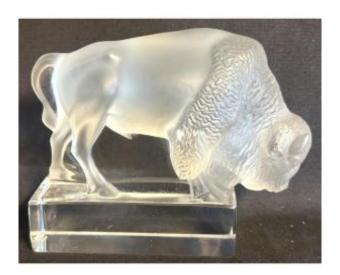

## Lalique France Bison Paperweight Signed And Referenced René Lalique Marcilhac Catalog

## Description

LALIQUE France.

BISON paperweight in white pressed molded glass.

Signed at the tip on the terrace.

Model created by René LALIQUE in 1931.

Appears in the 2932 catalog and on the 1937 price list, continued in 1947 under No. 1666, resumed after 1951 under No. 11-806.

Referenced in René LALIQUE Catalog raisonné of the work of Verre Éditions de l'Amateur. Page 392.

Dimensions:

Length: 12 cm.

IN VERY GOOD SHAPE.

Dealer