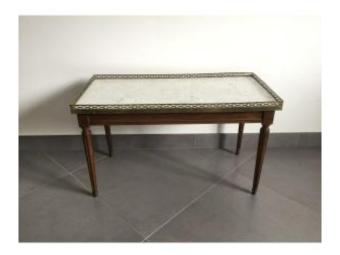

## Description

Louis XVI style coffee table in mahogany and mahogany veneer, with a marble top.

The base belt is molded and surrounded by a brass rod.

It is decorated with bronze clogs for the feet and a bronze gallery for the upper part.

Good general condition, The wood and marble are in very good condition, we note that the bronze gallery has a crushed corner (see photos).

Possibility of collection on site, or contact us for possible shipping.