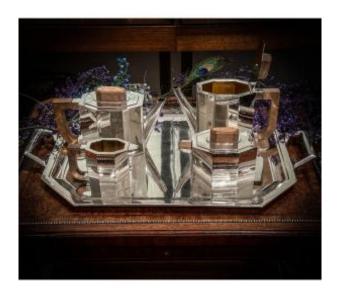

## Description

PROST ERNEST & DELHEID Art-Deco coffee and tea service, including a coffee maker, teapot, creamer and covered sugar bowl. By the excellent goldsmith Prost Ernest. 950/1000 silver. Vermeil interiors. Lemon wood handles. Gross weight: 2630 g - French work around 1920. Silver tray by Delheid 800/1000 from the Art Deco period around 1920, perfectly matched to the service, Delheid hallmark Belgian work around 1920. Length: 59.5 cmWeight: 2400 g Possibility of separating the tray from the service.