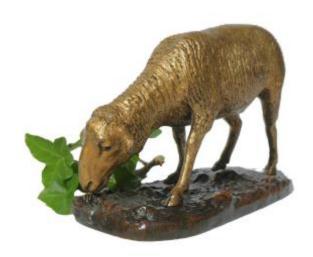

## Animal Bronze, Napoleon III Period Sculpture, Grazing Sheep, 19th Century Signed Emile Lienard

650 EUR

Signature : Emile Desiré Lienard

Period: 19th century

Condition: Très bon état

Material: Bronze

## Description

Former animal monk dating from the mid-19th century Very beautiful subject depicting a grazing sheep. Work by French artist Emille Desiré Lienard; Medal and bronze patina. Very good quality of carving Signature of the artist on the terrace as well as the foundry stamp. 12.5cm in height and 16.5cm in length. Very good condition