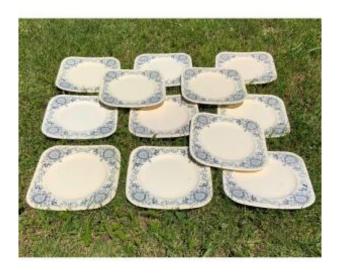

## Series Of 12 Earthenware Plates From Longchamp Médicis

## Description

Series of 12 earthenware (iron earth) flat plates from the Longchamp manufacture, Medici model. Dimensions: 24.5 x 24.5 cm Superb plates in iron earth (earthenware) Medici model, the stamp on the reverse allows us to date it between 1880 and 1912 because it includes the initials RC intertwined in the center for Robert Charbonnier. Marked Longchamp terre de fer under each piece (most have the Medicis stamp, some only Longchamp terre de fer). The plates are in good general condition, of course sometimes some patina spots from time. 3 sets of 12 plates available.