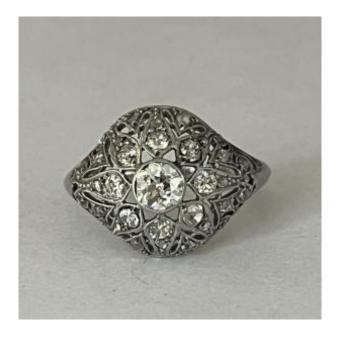

## 5677- Old Platinum Diamond Ring

1 300 EUR

Period: 20th century

Condition: Parfait état

Material: Platinum

## Description

Old Dome ring in platinum, openwork lace bezel set with old-cut and rose-cut diamonds. Weight of the central diamond: approximately 0.50 ct. Dog head hallmark. Around 1915.

Gross weight: 5.60 g.