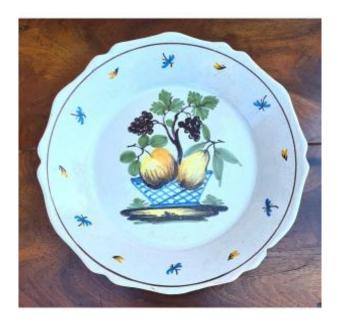

## Earthenware Plate From Never And 19th Century

## Description

Antique Never earthenware plate decorated with fruits and bunches of grapes in a cup and from the 19th century. No mark on the back. In good general condition. Do not hesitate to contact us to purchase with full knowledge. You can contact us by email on this site by contacting the antique dealer or by telephone at 0699488076 or 0650288114. Shipping costs by colissimo are EUR10