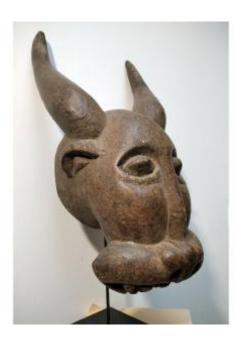

### Description

Buffalo Ox Crest Mask, Bamiléké, Cameroon Grassland" I offer you this very interesting large buffalo mask Bamileke, Cameroon. The buffalo is a revered animal, it is a symbol of power, this beautiful and large mask 60 cm long, with a beautiful glossy patina, very soft, natural wood color, in very good condition, it was worn as a crest on the top of the skull. The sculpture is particularly neat, not crude as can often be found in Grass land. N'hesitez pas à me contacter, le prix est toujours négociable, sans aucun soucis !