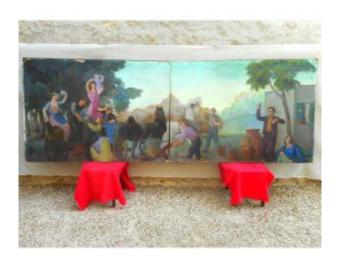

### Description

French work, dating between 1880 and 1900 Sublime and rare huge oil painting on wooden panels representing a genre scene with numerous characters and animals. Work of a very great artist of the time to identify, work with a lot of character very well treated. Two-part panels with some wrinkles from time.