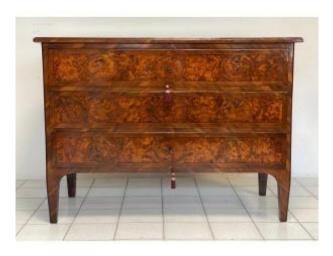

## Louis XVI Chest Of Drawers, Lombardy, 18th Century. Restored

## Description

Louis XVI chest of drawers completely veneered in walnut and poplar burl inlaid with mixed precious woods, three drawers with pin legs

Lombardy at the end of the 18th century

restoration carried out

measurements: L 136 / D 58 / H 101

its authenticity is certified

a sales invoice is issued

shipping throughout Europe do not hesitate to contact us