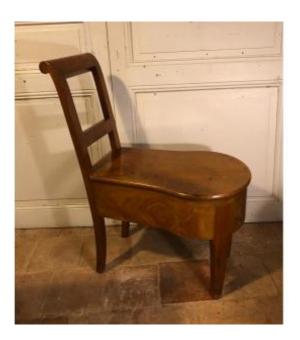

## Empire Style Bidet Chair In Mahogany Early 19th Century

## Description

Elegant Empire style reversible back chair in solid mahogany forming a bidet, early 19th century period. Its removable seat reveals a small locker and a larger space lined with zinc housing a removable zinc bowl.

## 540 EUR

Period : 19th century Condition : Bon état Material : Mahogany Length : 62 cm Width : 34.5 cm Height : totale 81 assisse 43 cm